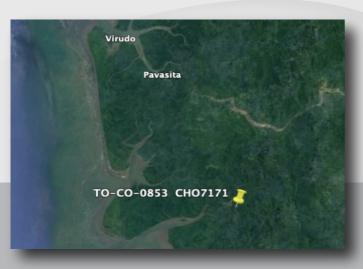

#### BAJO BAUDO CHOCO

Tower Code TO-CO-0853
Start of Contract 05/23/2023
Rental Period 10 years
Land Use Private

Type/height: Greenfield Self-Supporting 60mts
Coverage Target Rural - Bajo Baudo - Choco