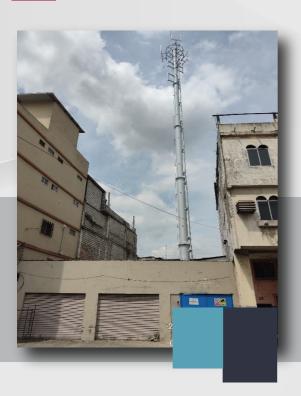

### **CEMENTERIO GENERAL GYE**

Tower Code TO-EC-0221
Start of Contract 05/11/23
Rental Period 10 years
Land Use Private

Type/height: Greenfield Monopole 30 mts Coverage Target Urban - Guayas - Guayaquil