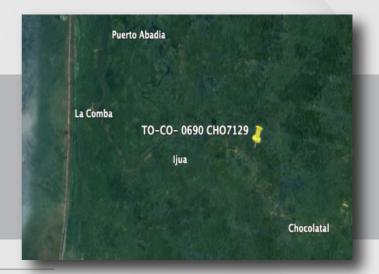

# **BAJO BAUDO CHOCO**

Tower Code TO-CO-0690
Start of Contract 05/15/2023
Rental Period 10 years
Land Use Private

Type/height: Greenfield Self-Supporting 60 mts

Coverage Target Rural - Bajo Baudo - Choco