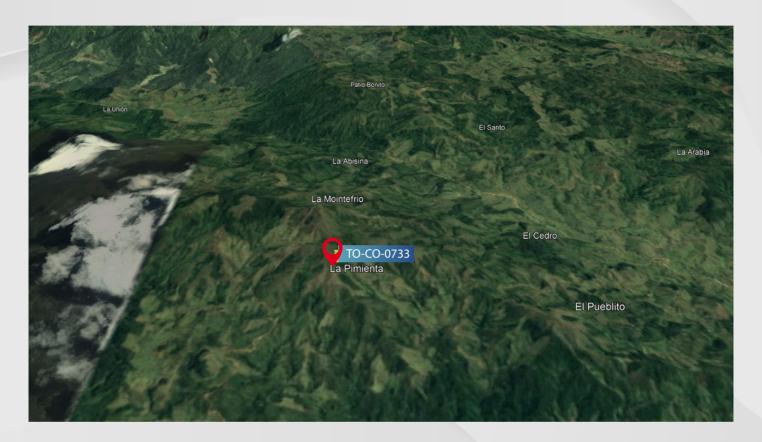

| TOWER ID   | TOWER TYPE                        | ZONE              |  |
|------------|-----------------------------------|-------------------|--|
| TO-CO-0733 | Greenfield Self-Supporting 60 mts | YOLOMBO-ANTIOQUIA |  |
|            |                                   |                   |  |