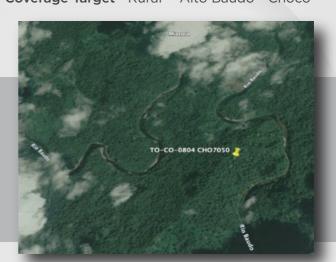

#### **ALTO BAUDO CHOCO**

Tower Code TO-CO-0804
Start of Contract 05/16/2023
Rental Period 10 years
Land Use Private

**Type/height**: Greenfield Self-Supporting 48 mts **Coverage Target** Rural - Alto Baudo - Choco