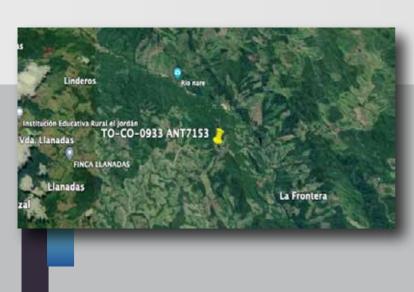

#### SABANA DE SAN LUIS —

TO-CO-0933 **Tower Code Start of Contract** 06/09/2023 Rental Period 10 years Land Use Private

Type/height: Greenfield Self-Supporting 48 mts Coverage Target Rural - San Carlos - Antioquia