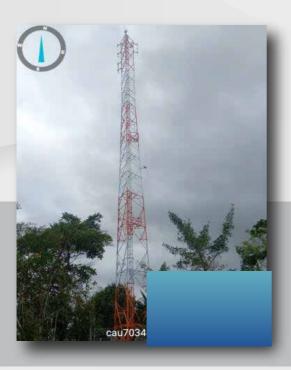

# **TOTORO CAUCA**

Tower Code TO-CO-1034
Start of Contract 06/20/2023
Rental Period 10 years
Land Use Private

Type/height: Greenfield Self-Supporting 48 mts

Coverage Target Rural - Totoro - Cauca