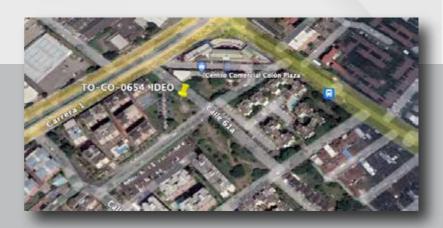

**Tower Code** TO-CO-0654 Start of Contract 06/01/2023 Rental Period 10 years Land Use Private

Type/height: Greenfield Monopole 30 mts

Coverage Target Urban - Cali - Valle