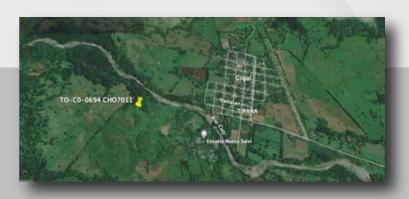

# **UNGUIA CHOCO**

**Tower Code** TO-CO-0694 Start of Contract 06/17/2023 Rental Period 10 years Land Use Private

Type/height: Greenfield Self-Supporting 30 mts

Coverage Target Rural - Unguia - Choco