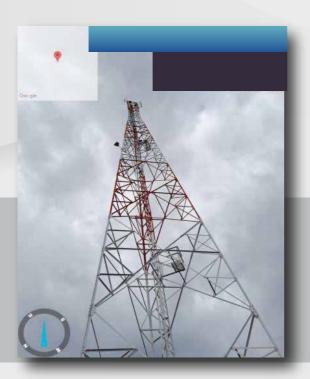

# PRADERA VALLE

Tower Code TO-CO-0705
Start of Contract 06/25/2023
Rental Period 10 years
Land Use Private

Type/height: Greenfield Self-Supporting 48 mts

Coverage Target Rural - Pradera - Valle