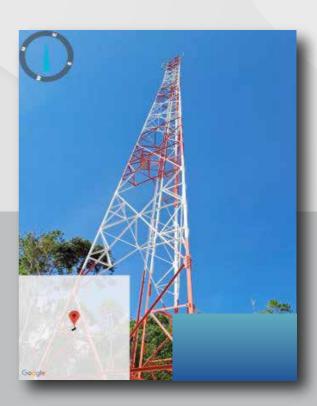

# SAN CARLOS ANTIOQUIA

**Tower Code** TO-CO-0932 Start of Contract 06/21/2023 10 years **Rental Period** Land Use Private

Type/height: Greenfield Self-Supporting 48 mts Coverage Target Rural - San Carlos - Antioquia