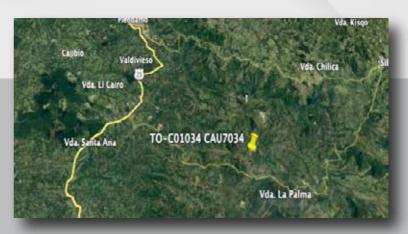

# **TOTORO CAUCA**

Tower Code TO-CO-1034
Start of Contract 06/20/2023
Rental Period 10 years
Land Use Private

Type/height: Greenfield Self-Supporting 48 mts

Coverage Target Rural - Totoro - Cauca