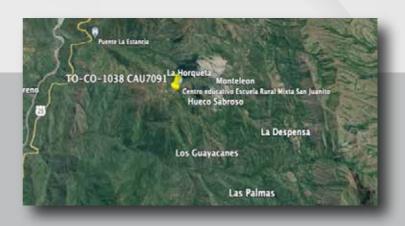

**Tower Code** TO-CO-1038 Start of Contract 06/25/2023 Rental Period 10 years Land Use Private

Greenfield Self-Supporting 48 mts Type/height:

Coverage Target Rural - Mercaderes - Cauca