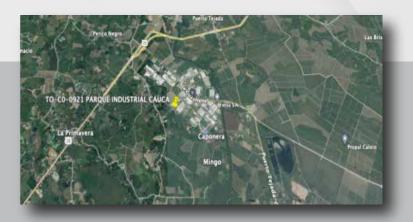

# PARQUE INDUSTRIAL CAUCA

Tower Code TO-CO-0921 Start of Contract 06/01/2023 Rental Period 10 years Private Land Use

Greenfield Self-Supporting 42 mts Type/height: Coverage Target Semi Rural - Caloto - Cauca