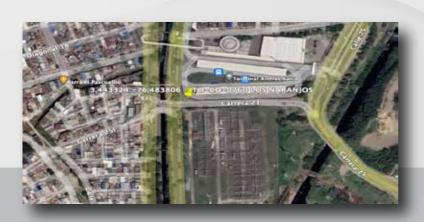

# LOS NARANJOS \_\_\_

TO-CO-0760 **Tower Code** Start of Contract 06/01/2023 Rental Period 10 years Land Use Private

Type/height: Greenfield Monopole 30mts

Coverage Target Urban - Cali - Valle