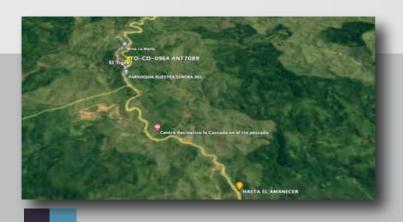

# VEGACHI ANTIOQUIA

TO-CO-0964 **Tower Code** Start of Contract 06/16/2023 **Rental Period** 10 years Land Use Private

Type/height: Greenfield Self-Supporting 30 mts

Coverage Target Rural - Vegachi - Antioquia