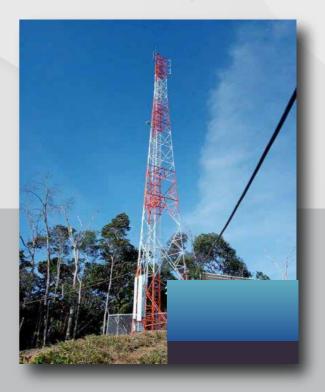

# SAN CARLOS ANTIOQUIA

**Tower Code** TO-CO-0932 Start of Contract 06/21/2023 10 years **Rental Period** Land Use Private

Type/height: Greenfield Self-Supporting 48 mts Coverage Target Rural - San Carlos - Antioquia