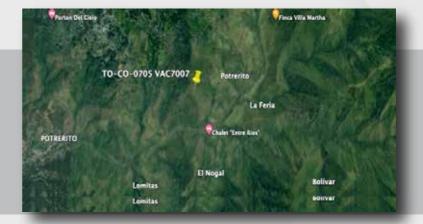

# PRADERA VALLE

Tower Code TO-CO-0705
Start of Contract 06/25/2023
Rental Period 10 years
Land Use Private

Type/height: Greenfield Self-Supporting 48 mts

Coverage Target Rural - Pradera - Valle