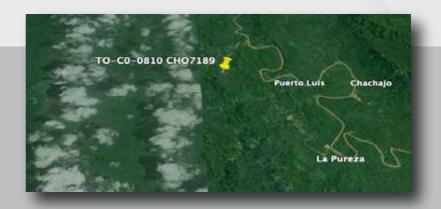

# **ALTO BAUDO CHOCO**

Tower Code TO-CO-0810 Start of Contract 06/13/2023 **Rental Period** 10 years Land Use Private

Type/height: Greenfield Self-Supporting 48 mts

Coverage Target Rural - Alto Baudo - Choco