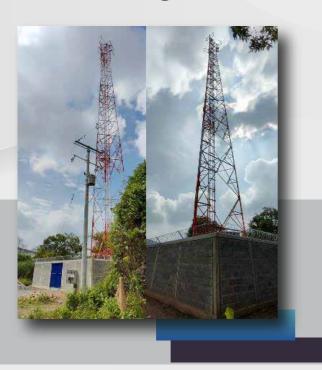

# PARQUE INDUSTRIAL CAUCA

Tower Code TO-CO-0921 Start of Contract 06/01/2023 Rental Period 10 years Private Land Use

Greenfield Self-Supporting 42 mts Type/height: Coverage Target Semi Rural - Caloto - Cauca