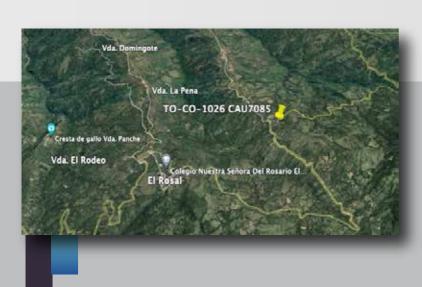

#### **SAN SEBASTIAN**

Tower Code TO-CO-1026
Start of Contract 06/27/2023
Rental Period 10 years
Land Use Private

Type/height: Greenfield Self-Supporting 85 mts
Coverage Target Rural - San Sebastian - Cauca