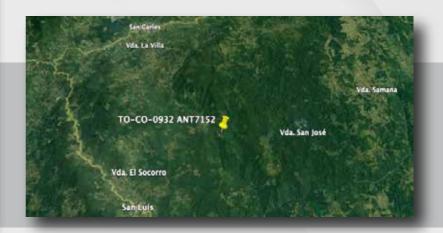

# SAN CARLOS ANTIOQUIA

**Tower Code** TO-CO-0932 Start of Contract 06/21/2023 10 years **Rental Period** Land Use Private

Type/height: Greenfield Self-Supporting 48 mts Coverage Target Rural - San Carlos - Antioquia