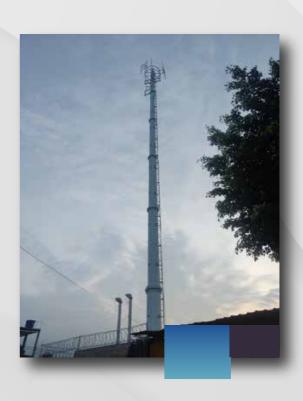

# **ALTO BAUDO CHOCO**

Tower Code TO-CO-0810 Start of Contract 06/13/2023 **Rental Period** 10 years Land Use Private

Type/height: Greenfield Self-Supporting 48 mts

Coverage Target Rural - Alto Baudo - Choco