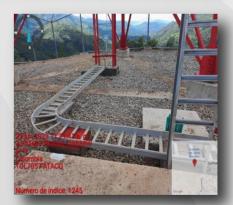

| TOWER ID   | TOWER TYPE                        | ZONE           |  |
|------------|-----------------------------------|----------------|--|
| TO-CO-0677 | Greenfield Self-Supporting 60 mts | ATACO - TOLIMA |  |
|            |                                   |                |  |