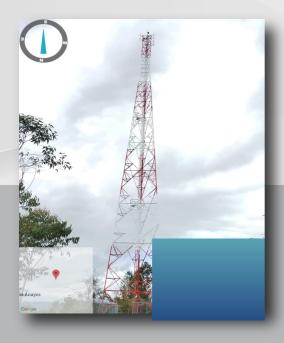

| TOWER ID   | TOWER TYPE                        | ZONE           |  |
|------------|-----------------------------------|----------------|--|
| TO-CO-0677 | Greenfield Self-Supporting 60 mts | ATACO - TOLIMA |  |
|            |                                   |                |  |