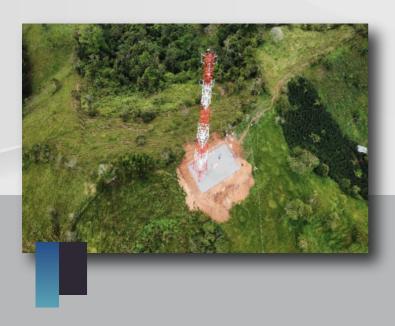

# **TOWERS BUILT**

The Company focuses solely on a Build- to-Suit ("BTS") strategy for Mobile Network Operators ("MNOs") in the regions it serves. BTS means a long-term site lease is in hand before construction begins, generating attractive contractual returns.