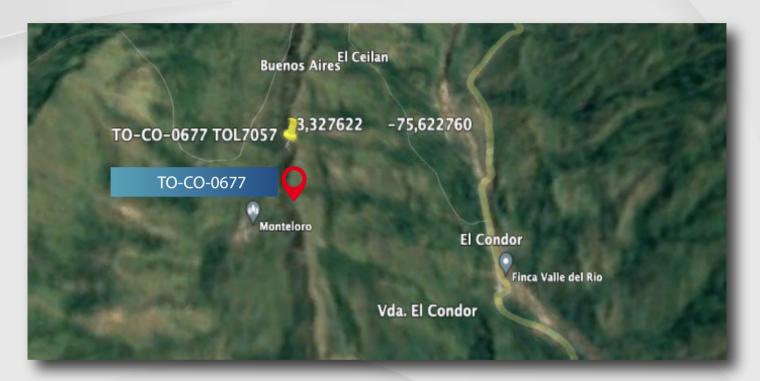

| TOWER ID   | TOWER TYPE                        | ZONE           |  |
|------------|-----------------------------------|----------------|--|
| TO-CO-0677 | Greenfield Self-Supporting 60 mts | ATACO - TOLIMA |  |
|            |                                   |                |  |