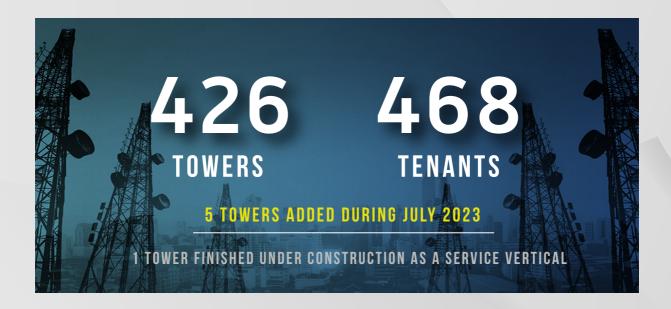

# **TOWERS BUILT**

The Company focuses solely on a Build- to-Suit ("BTS") strategy for Mobile Network Operators ("MNOs") in the regions it serves. BTS means a long-term site lease is in hand before construction begins, generating attractive contractual returns.