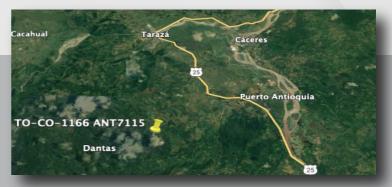

# **TARAZA ANTIOQUIA**

Tower Code TO-CO-1166
Start of Contract 07/23/2023
Rental Period 10 years
Land Use Private

Type/height: Greenfield Self-Supporting 48mts

Coverage Target Rural - Taraza - Antioquia