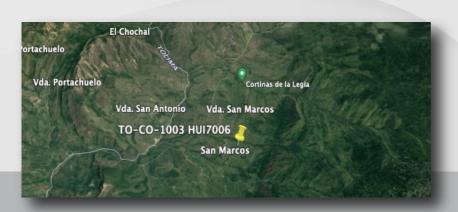

#### NEIVA HUILA

Tower Code TO-CO-1003
Start of Contract 07/28/2023
Rental Period 10 years
Land Use Private

**Type/height**: Greenfield Self-Supporting 30mts

Coverage Target Rural - Neiva - Huila