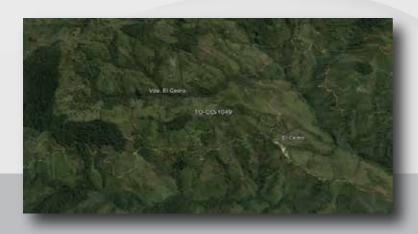

#### SAN ANTONIO TOLIMA

**Tower Code** TO-CO-1049 Start of Contract 10/28/2023 **Rental Period** 10 years Land Use Private

Type/height: Greenfield Self-Supporting 60 mts Coverage Target Rural - San Antonio - Tolima