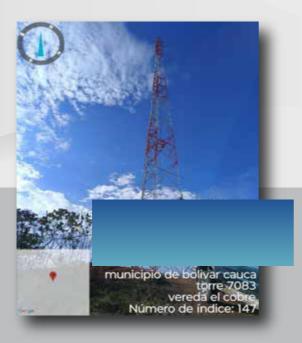

#### BOLIVAR CAUCA

Tower Code TO-CO-1085 Start of Contract 10/09/2023 Rental Period 10 years Private Land Use

Type/height: Greenfield Self-Supporting 60 mts

Coverage Target Rural - Bolivar - Cauca