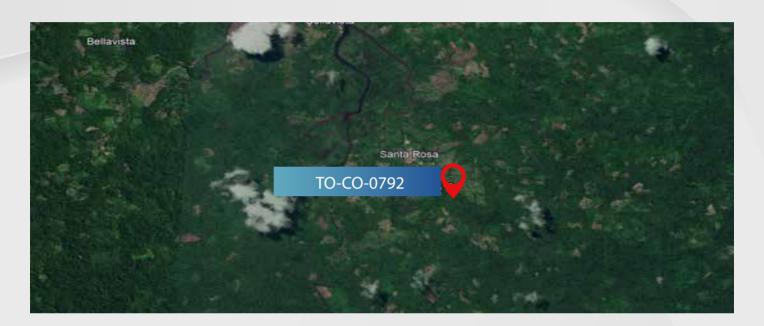

| TOWER ID   | TOWER TYPE                        | ZONE                                  |
|------------|-----------------------------------|---------------------------------------|
| TO-CO-0792 | Greenfield Self-Supporting 25 mts | Rural - San Andres de Tumaco - Nariño |