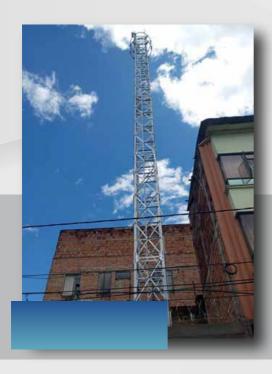

#### ITUANGO ANTIOQUIA

**Tower Code** TO-CO-1017 Start of Contract 11/03/2023 **Rental Period** 10 years Land Use Private

Type/height: Greenfield Self-Supporting - 30 mts

Coverage Target Rural - Ituango - Antioquia