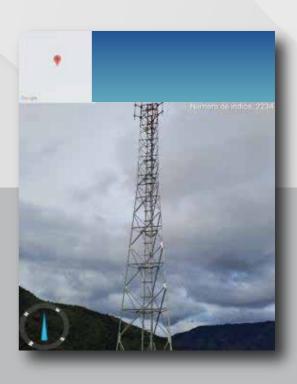

# **EL ROSARIO NARIÑO**

TO-CO-1040 **Tower Code** Start of Contract 11/04/2023 Rental Period 10 years Land Use Private

Greenfield Self-Supporting - 48 mts Type/height:

Coverage Target Rural - El Rosario - Nariño