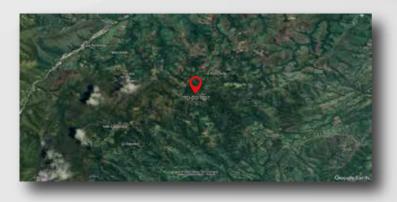

#### **SAN ANTONIO TOLIMA**

Tower Code TO-CO-1055
Start of Contract 11/12/2023
Rental Period 10 years
Land Use Private

Type/height: Greenfield Self-Supporting 60 mts
Coverage Target Rural - San Antonio - Tolima