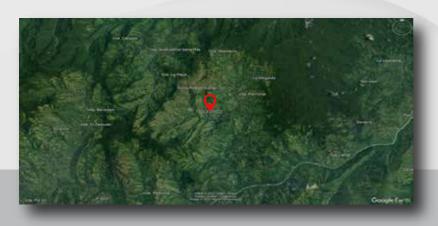

#### ITUANGO ANTIOQUIA

**Tower Code** TO-CO-1017 Start of Contract 11/03/2023 **Rental Period** 10 years Land Use Private

Type/height: Greenfield Self-Supporting - 30 mts

Coverage Target Rural - Ituango - Antioquia