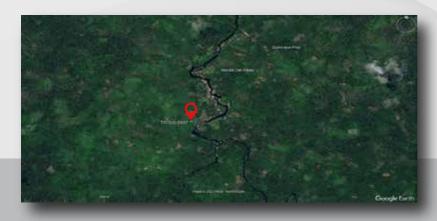

#### ITUANGO ANTIOQUIA

**Tower Code** TO-CO-1017 Start of Contract 11/03/2023 **Rental Period** 10 years Land Use Private

Type/height: Greenfield Self-Supporting - 30 mts

Coverage Target Rural - Ituango - Antioquia