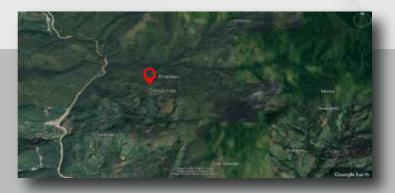

#### ITUANGO ANTIOQUIA

**Tower Code** TO-CO-1017 Start of Contract 11/03/2023 **Rental Period** 10 years Land Use Private

Type/height: Greenfield Self-Supporting - 30 mts

Coverage Target Rural - Ituango - Antioquia