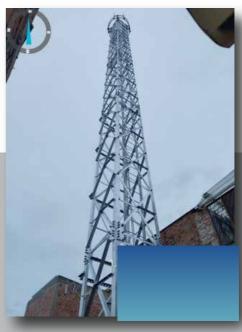

## SANTA MÓNICA PASTO

**Tower Code** TO-CO-1220 Start of Contract 11/01/2023 Rental Period 10 years Land Use Private

Greenfield Self-Supporting - 30 mts Type/height:

Coverage Target Urban - Cali - Valle

Tower Code TO-CO-1221 Start of Contract 11/01/2023 Rental Period 10 years Land Use Private

Type/height: Greenfield Self-Supporting - 30 mts

Coverage Target Urban - Cali - Valle