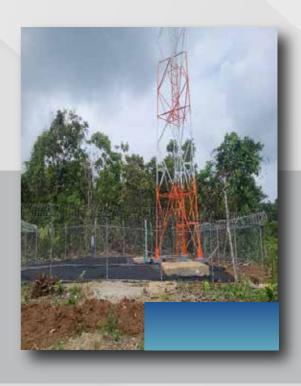

#### DABEIBA ANTIOQUIA

Tower Code TO-CO-1163
Start of Contract 11/06/2023
Rental Period 10 years
Land Use Private

**Type/height**: Greenfield Self-Supporting - 85 mts

Coverage Target Rural - Dabeiba - Antioquia