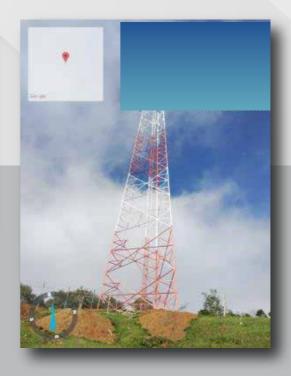

# **EL ROSARIO NARIÑO**

TO-CO-1040 **Tower Code** Start of Contract 11/04/2023 Rental Period 10 years Land Use Private

Greenfield Self-Supporting - 48 mts Type/height:

Coverage Target Rural - El Rosario - Nariño