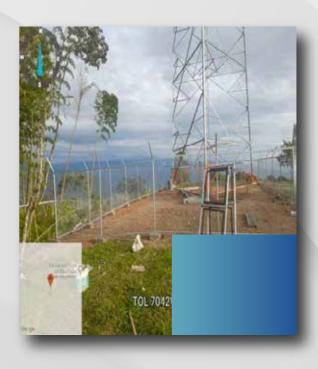

#### RIO BLANCO TOLIMA

**Tower Code** TO-CO-1177 Start of Contract 11/29/2023 Rental Period 10 years Land Use Private

Type/height: Greenfield Self-Supporting - 60 mts

Coverage Target Rural - Rioblanco - Tolima