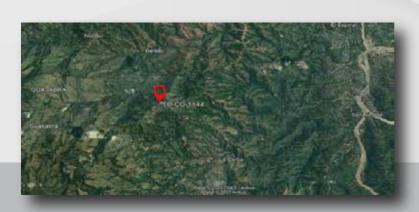

# SANTA FE DE ANTIQUIA

**Tower Code** TO-CO-1144 **Start of Contract** 12/05/2023 **Rental Period** 10 years Land Use Private

Type/height: Greenfield Self-Supporting - 85 mts Coverage Target Rural - Santa Fé de Antioquia - Antioquia