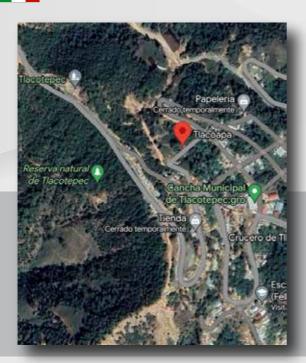

#### **TAMALOYA**

Tower Code T-0099
Start of Contract 12/30/2023
Rental Period 10 years
Land Use Private

Type/height: Guyed Tower 45 mts

Coverage Target Rural - Tlacotepec - Guerrero

USA: TOWTF (OTC) CANADA: TO (CSE)