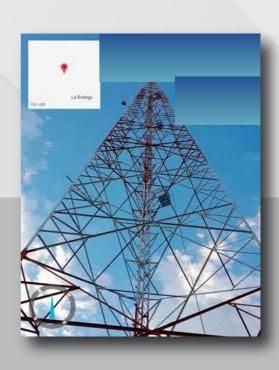

#### RIO BLANCO TOLIMA

**Tower Code** TO-CO-1175 Start of Contract 12/17/2023 Rental Period 10 years Land Use Private

Type/height: Greenfield Self-Supporting - 60 mts

Coverage Target Rural - Rio Blanco - Tolima