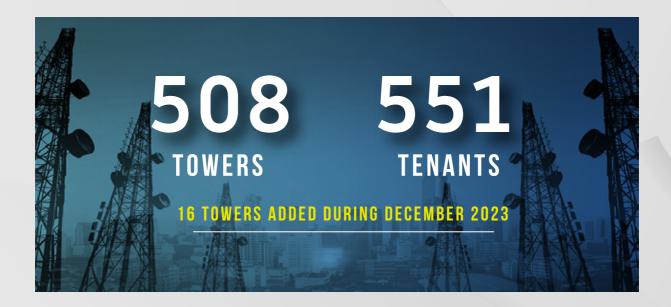

# CONSTRUCTION UPDATE

2023 / DECEMBER

Investor's information in the American Market

THE FOUNDATION OF COMMUNICATION

# **TOWERS BUILT**

The Company focuses solely on a Build- to-Suit ("BTS") strategy for Mobile Network Operators ("MNOs") in the regions it serves. BTS means a long-term site lease is in hand before construction begins, generating attractive contractual returns.