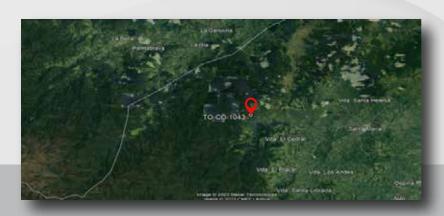

#### SANTA MARIA HUILA

**Tower Code** TO-CO-1043 Start of Contract 12/26/2023 **Rental Period** 10 years Land Use Private

Type/height: Greenfield Self-Supporting - 85 mts

Coverage Target Rural - Santa María - Huila