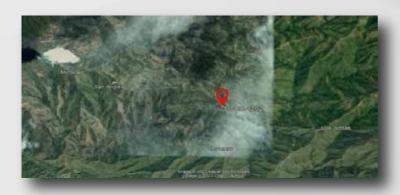

### **ABEJORRAL ANTIQUIA**

**Tower Code** TO-CO-1160 Start of Contract 12/02/2023 Rental Period 10 years Land Use Private

Type/height Greenfield Self-Supporting - 85 mts

Coverage Target Rural - Abejorral - Antioquia