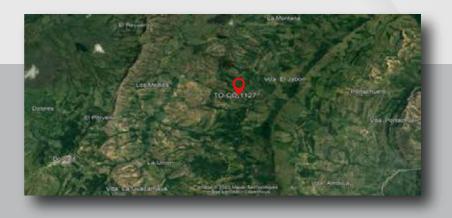

#### DOLORES TOLIMA

Tower Code TO-CO-1127
Start of Contract 12/01/2023
Rental Period 10 years
Land Use Private

Type/height: Greenfield Self-Supporting - 85 mts

Coverage Target Rural - Dolores - Tolima