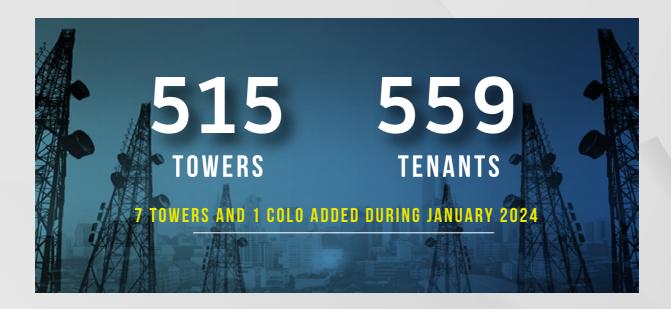

## **TOWERS BUILT**

The Company focuses solely on a Build- to-Suit ("BTS") strategy for Mobile Network Operators ("MNOs") in the regions it serves. BTS means a long-term site lease is in hand before construction begins, generating attractive contractual returns.