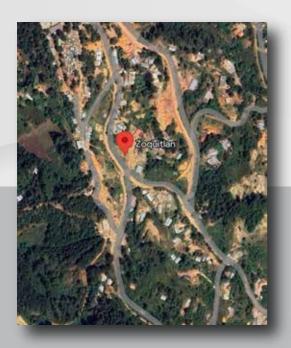

## **ZOQUITLAN GUERRERO**

Tower Code T-0099
Start of Contract 01/04/2024
Rental Period 10 years
Land Use Private

Type/height: Greenfield Self-Supporting - 85mts

Coverage Target Rural - Zoquitlan - Guerrero